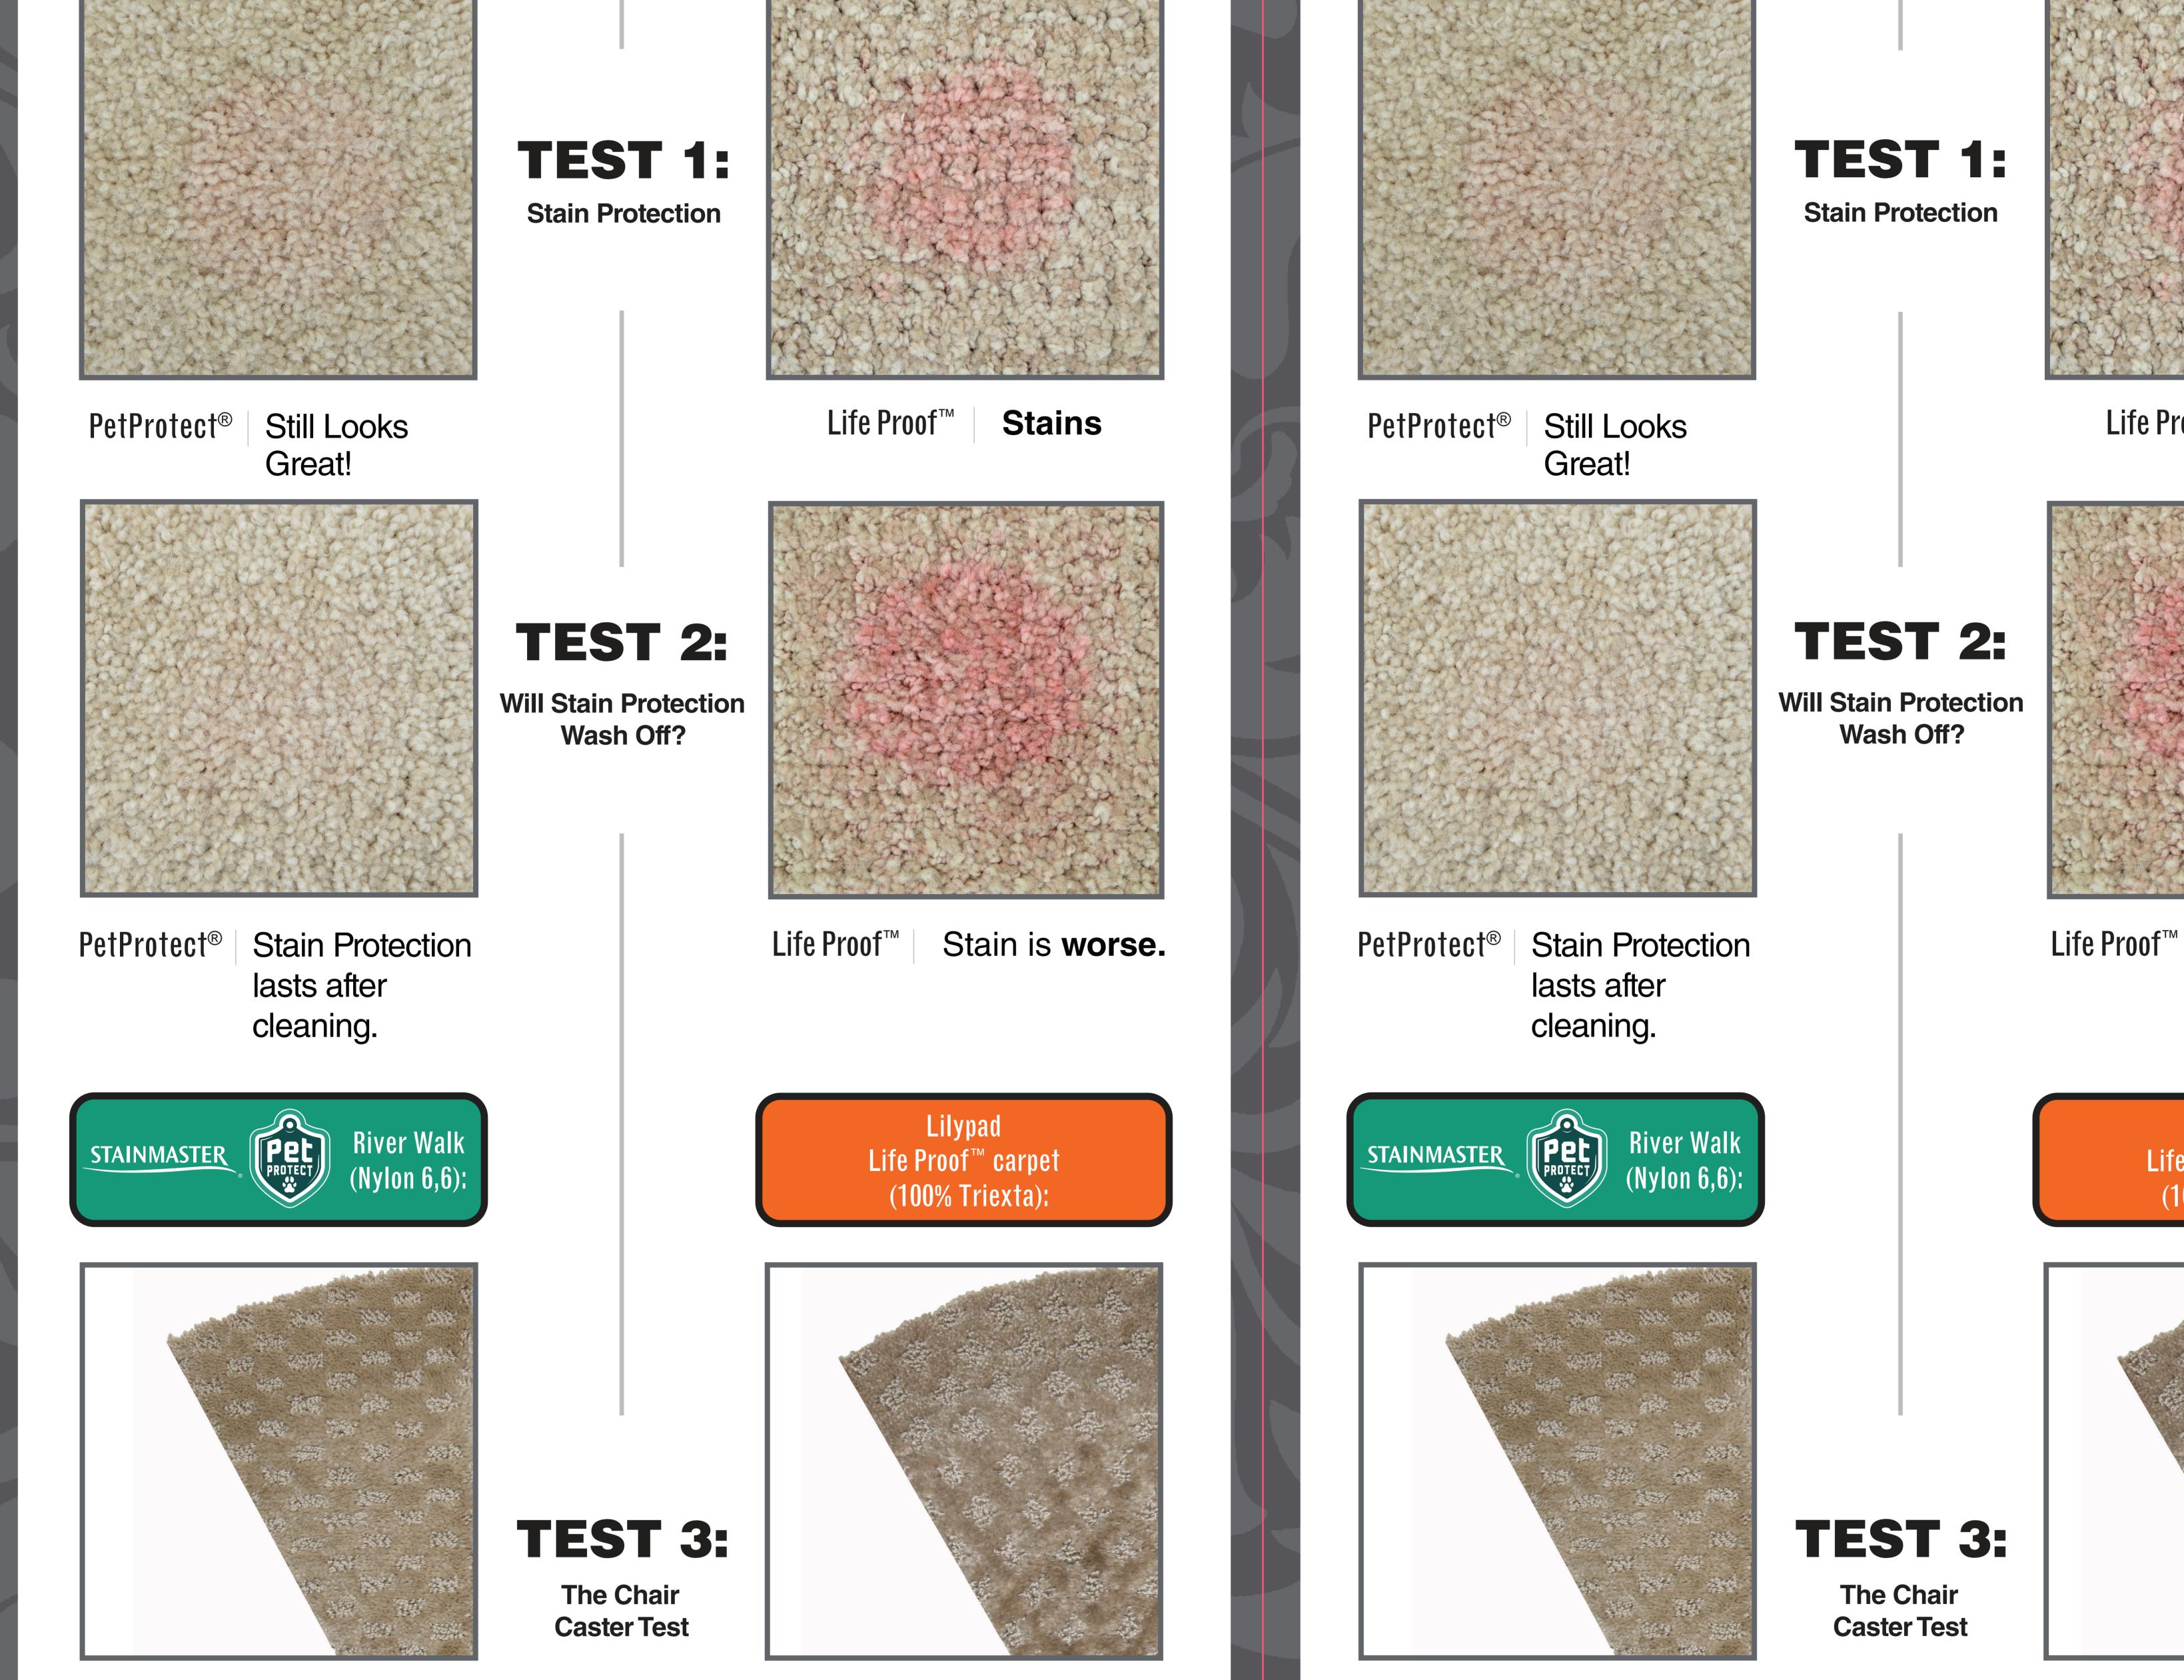

#### It's all in the fibers.

Fashion Feature Life Proof<sup>™</sup> carpet (Nylon 6):

Fashion Feature Life Proof™ carpet (Nylon 6):

Life Proof<sup>™</sup> Stains

Lilypad Life Proof™ carpet (100% Triexta):

Stain is worse.

Gorrono Ranch II Life Proof™ carpet (50% Triexta/50% Polyester):

### For more information on these tests, visit Lowes.com/STAINMASTER<sup>®</sup>.

\*Images magnified, third party performance tested, completed September 2015.

### For more information on these tests, visit Lowes.com/STAINMASTER<sup>®</sup>.

\*Images magnified, third party performance tested, completed September 2015.

Reorder #G20548

Reorder #G205